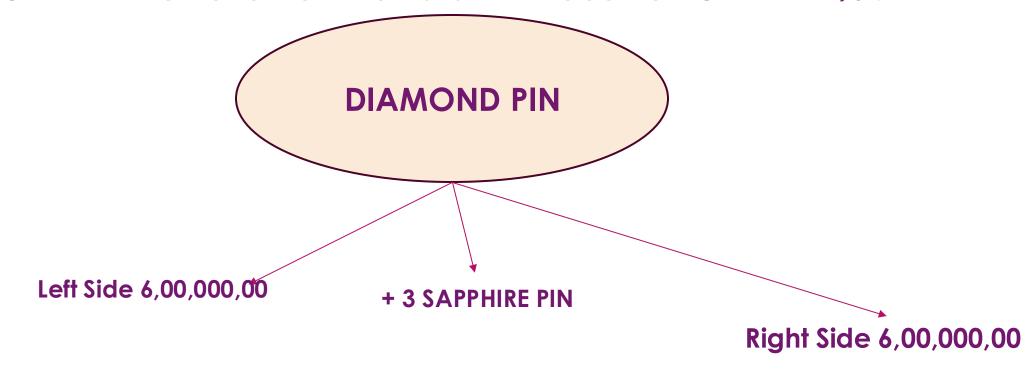

► EMERALD Pin Achievement Reward Will Receive G.T. 10%.

▶ DIAMOND Pin Achievement Reward Will Receive ROYALTY 4%.

► CROWN Pin Achievement Reward Will Receive ROYALTY 10%.