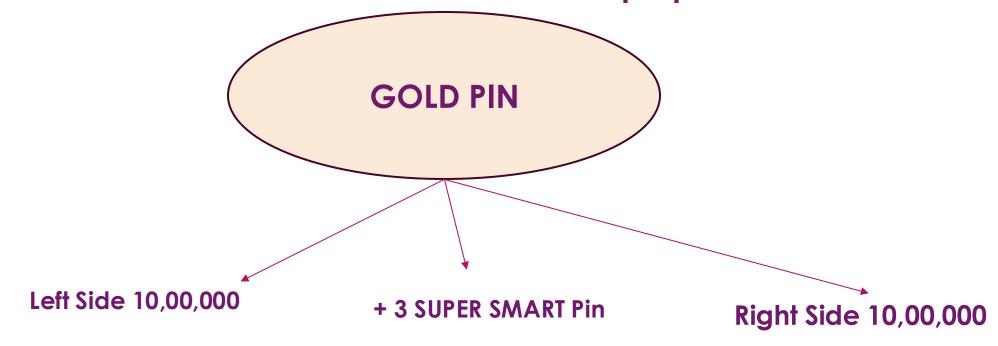

▶ SUPER Smart Pin Achievement Reward Will Receive Smart Watch.

► Silver Pin Achievement Rewards Will Receive Android Mobile

► Gold Pin Achievement Reward Will Receive Laptop

Platinum Pin Achievement Reward Will Receive Royal Enfield Bullet.