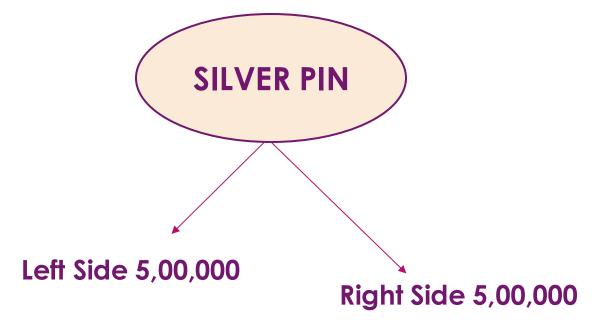

▶ SUPER Smart Pin Achievement Reward Will Receive Smart Watch.

► Silver Pin Achievement Rewards Will Receive Android Mobile

► Gold Pin Achievement Reward Will Receive Laptop

Platinum Pin Achievement Reward Will Receive Royal Enfield Bullet.