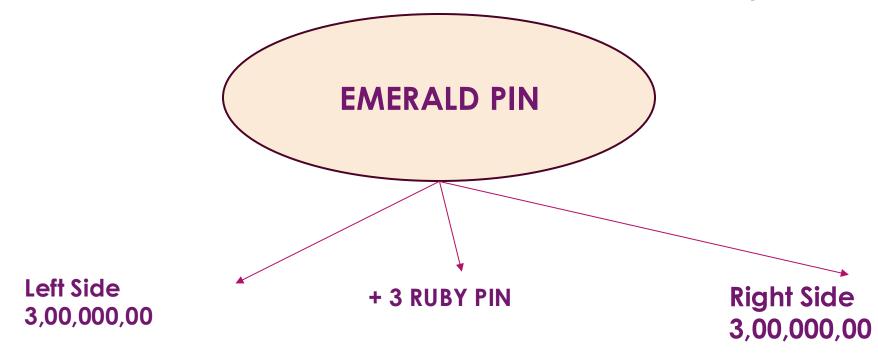

► EMERALD Pin Achievement Reward Will Receive G.T. 10%.

▶ DIAMOND Pin Achievement Reward Will Receive ROYALTY 4%.

► CROWN Pin Achievement Reward Will Receive ROYALTY 10%.