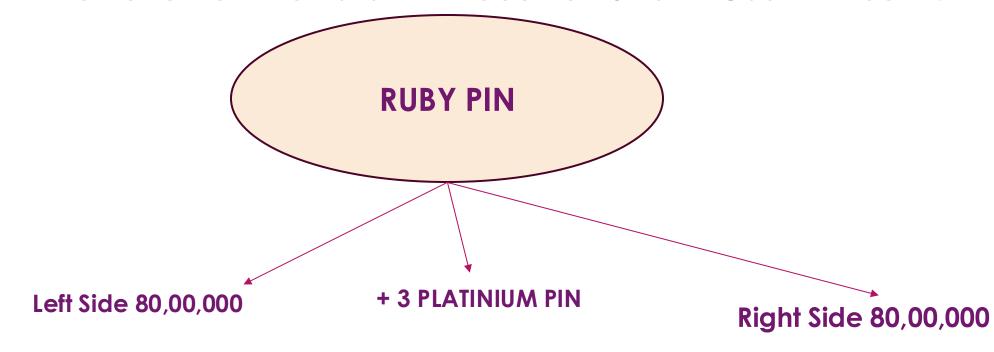

Right Side 20,00,000

▶ PEARL Pin Achievement Reward Will Receive 4 wheeler Down payment.

▶ RUBY Pin Achievement Reward Will Receive 20 Lakh Cash Amount .

► SAPPHIRE Pin Achievement Reward Will Receive 40 lakh Cash Amount