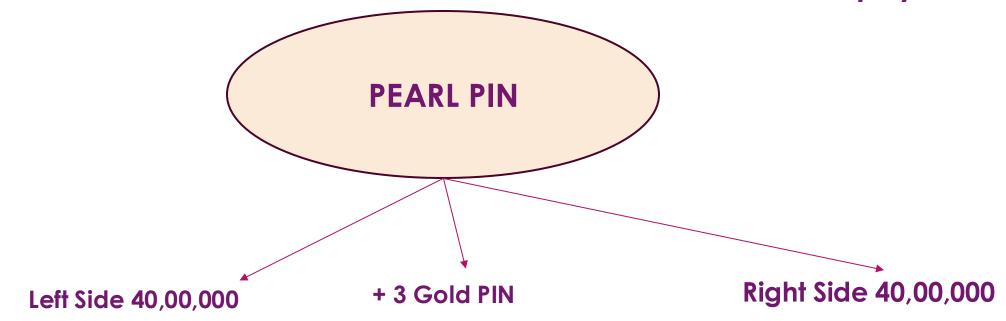

Right Side 20,00,000

▶ PEARL Pin Achievement Reward Will Receive 4 wheeler Down payment.

▶ RUBY Pin Achievement Reward Will Receive 20 Lakh Cash Amount .

► SAPPHIRE Pin Achievement Reward Will Receive 40 lakh Cash Amount