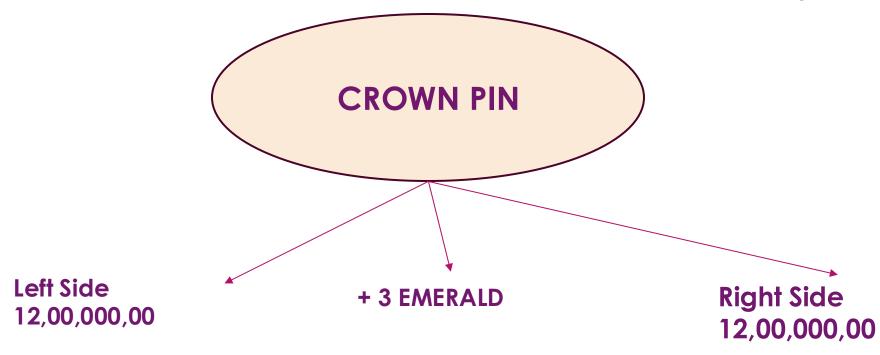

► EMERALD Pin Achievement Reward Will Receive G.T. 10%.

▶ DIAMOND Pin Achievement Reward Will Receive ROYALTY 4%.

► CROWN Pin Achievement Reward Will Receive ROYALTY 10%.