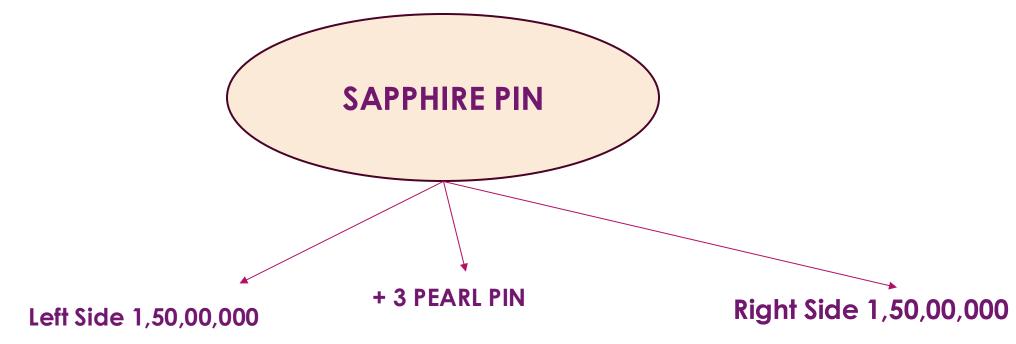

Right Side 20,00,000

▶ PEARL Pin Achievement Reward Will Receive 4 wheeler Down payment.

▶ RUBY Pin Achievement Reward Will Receive 20 Lakh Cash Amount .

► SAPPHIRE Pin Achievement Reward Will Receive 40 lakh Cash Amount