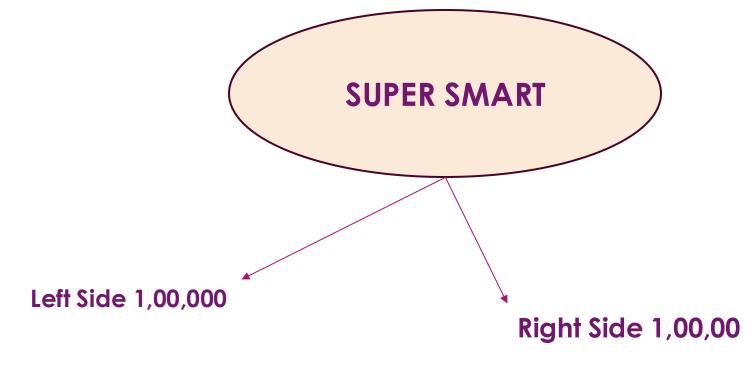

▶ SUPER Smart Pin Achievement Reward Will Receive Smart Watch.

► Silver Pin Achievement Rewards Will Receive Android Mobile

► Gold Pin Achievement Reward Will Receive Laptop

Platinum Pin Achievement Reward Will Receive Royal Enfield Bullet.