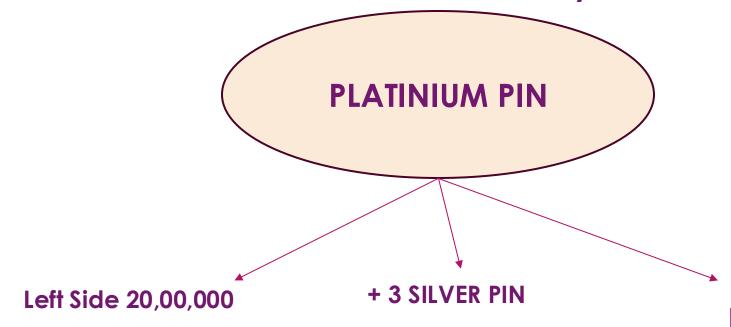

▶ SUPER Smart Pin Achievement Reward Will Receive Smart Watch.

► Silver Pin Achievement Rewards Will Receive Android Mobile

► Gold Pin Achievement Reward Will Receive Laptop

Platinum Pin Achievement Reward Will Receive Royal Enfield Bullet.

Right Side 20,00,000

▶ PEARL Pin Achievement Reward Will Receive 4 wheeler Down payment.

▶ RUBY Pin Achievement Reward Will Receive 20 Lakh Cash Amount .

► SAPPHIRE Pin Achievement Reward Will Receive 40 lakh Cash Amount